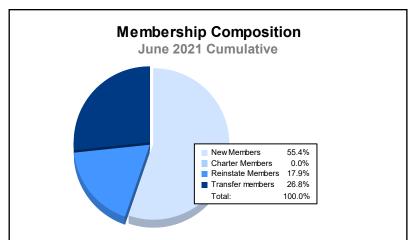

District 110CO As of June 2021 Cumulative

| Year      | New<br>Clubs | Dropped<br>Clubs | Gain/<br>Loss<br>Clubs | New<br>Members | Charter<br>Members | Reinstate<br>Members | Transfer<br>Members | Total<br>Member<br>Added | Total<br>Members<br>Dropped | Gain/<br>Loss<br>Members |
|-----------|--------------|------------------|------------------------|----------------|--------------------|----------------------|---------------------|--------------------------|-----------------------------|--------------------------|
| 2016-2017 | 1            | 0                | 1                      | 141            | 20                 | 4                    | 1                   | 166                      | 171                         | -5                       |
| 2017-2018 | 0            | 0                | 0                      | 118            | 0                  | 3                    | 3                   | 124                      | 142                         | -18                      |
| 2018-2019 | 0            | 0                | 0                      | 98             | 0                  | 12                   | 2                   | 112                      | 187                         | -75                      |
| 2019-2020 | 0            | 0                | 0                      | 109            | 0                  | 0                    | 20                  | 129                      | 143                         | -14                      |
| 2020-2021 | 0            | 0                | 0                      | 62             | 0                  | 20                   | 30                  | 112                      | 191                         | -79                      |
| Average   | 0            | 0                | 0                      | 106            | 4                  | 8                    | 11                  | 129                      | 167                         | -38                      |